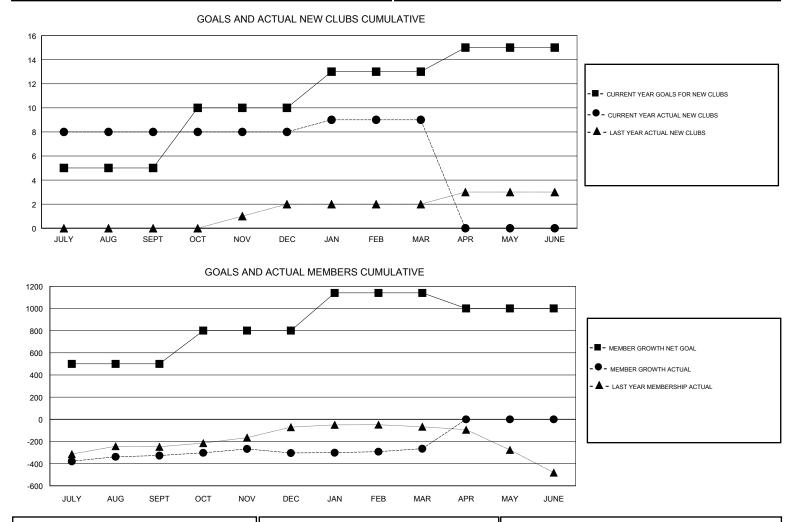

## GMT: N S SANKAR

| GMT: N S SA   | NKAR          |             | LOCAT         | INDIA                 |                           |                         | GMT CA                                             |  |
|---------------|---------------|-------------|---------------|-----------------------|---------------------------|-------------------------|----------------------------------------------------|--|
|               | Clu           | bs          |               | Members               |                           |                         |                                                    |  |
|               | RESULTS FO    | R 2017-2018 |               | RESULTS FOR 2017-2018 |                           |                         |                                                    |  |
| QUARTER       | NEW CLUB GOAL | NEW CLUBS   | DROPPED CLUBS | QUARTER               | MEMBER GROWTH NET<br>GOAL | MEMBER GROWTH<br>ACTUAL | DROPPED<br>MEMBERS ACTUAL<br>(including transfers) |  |
| JULY/AUG/SEPT | 5             | 8           | 0             | JULY/AUG/SEPT         | 500                       | 323                     | 637                                                |  |
| OCT/NOV/DEC   | 5             | 0           | 2             | OCT/NOV/DEC           | 300                       | 312                     | 95                                                 |  |
| JAN/FEB/MAR   | 3             | 1           | 0             | JAN/FEB/MAR           | 340                       | 441                     | 44                                                 |  |
| APR/MAY/JUNE  | 2             | 0           | 0             | APR/MAY/JUNE          | -140                      | 0                       | 0                                                  |  |